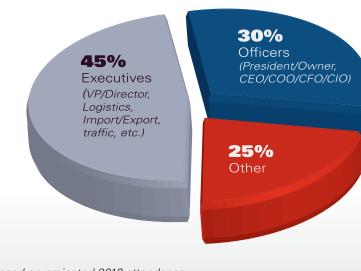

### WHO ATTENDS TPM ASIA?

In 2012, there were **600** attendees at TPM Asia In 2012, over **100** shippers attended TPM Asia

In just one year, the number of shipper/BCO attendees has increased by **10%** 

### **INFLUENTIAL AUDIENCE**

#### \* based on projected 2012 attendance