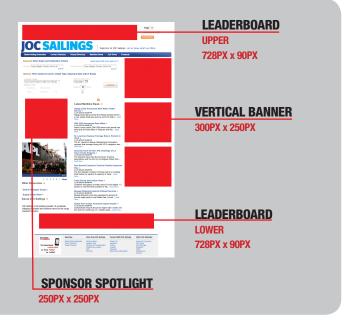

### **JOCSAILINGS.COM RATES**

| AD SIZE (in pixels)                                                                                                          | MONTHLY RATE |
|------------------------------------------------------------------------------------------------------------------------------|--------------|
| PEEL BACK 500x500 (plus 75x75 "peek" ad)                                                                                     | \$2,500      |
| LEADERBOARD* (upper/lower) 728x90                                                                                            | \$1,500      |
| SPONSOR SPOTLIGHT** 250x250                                                                                                  | \$1,250      |
| VERTICAL BANNER** 300x250                                                                                                    | \$1,250      |
| *The Leaderboard will be rotated between 4 positions.  ** Spetlight and Vertical Ranger will be rotated between 2 positions. |              |

## **ONLINE AD SIZES**

Please see the SPECIFICATIONS page for more information.